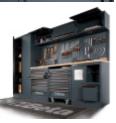

## Combination comprising:

- Multi-ply wood worktop (C45PW/3-2,0MT)
  Fixed two-door module (C45PRO MA)
- Fixed module with 7 drawers (C45PRO M7)
- Fixed service module (C45PRO MS)
- 3 wall-mounted cabinets (C45PRO PM)
- 3 perforated tool panels (C45PRO PF)
- 2 wall brackets, narrow type (C45PRÓ SS)
- 2 wall brackets, wide type (C45PRO SL)