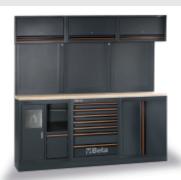

## Workbenches for workshop equipment combination C45PRO

## Combination comprising:

- Multi-ply wood worktop (C45PW/3-2,0MT)
  Fixed two-door module (C45PRO MA)
- Fixed module with 7 drawers (C45PRO M7)
- Fixed service module (C45PRO MS)
- 3 wall-mounted cabinets (C45PRO PM)
- 3 perforated tool panels (C45PRO PF)
- 2 wall brackets, narrow type (C45PRÓ SS)
- 2 wall brackets, wide type (C45PRO SL)