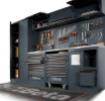

## Workshop equipment combination C45PRO

Combination comprising:

- 1 stainless steel coated MDF worktop (C45PX/3-2.0MT)
- 1 stainless steel coated MDF worktop (C45PX/2-1.3MT)
- 1 fixed module with 7 drawers (C45PRO M7)
- 1 mobile roller cab with 7 drawers (C45PRO C7)
  1 fixed service module (C45PRO MS)
- 1 fixed module with 5 drawers (C45PRO M5)
- 1 fixed two-door module (C45PRO MA)
- 1 self-supporting complete corner with stainless steel
- coated MDF worktop (C45PRO CORNER/X)
- 5 perforated tool panels (C45PRO PF)
- 5 wall-mounted cabinets (C45PRO PM)
- 7 wall brackets, wide type (C45PRO SL)
- 2 wall brackets, narrow type (C45PRO SL)
- 2 single-door cabinets (C45PRO AS1)
- \* 2 single-door cabinets (C45FRO A5