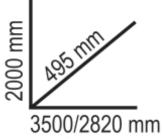

## Workshop equipment combination C45PRO

Combination comprising:

- 1 stainless steel coated MDF worktop (C45PX/3-2.0MT)
- 1 stainless steel coated MDF worktop (C45PX/2-1.3MT)
- 1 fixed module with 7 drawers (C45PRO M7)
- 1 mobile roller cab with 7 drawers (C45PRO C7)
  1 fixed service module (C45PRO MS)
- 1 fixed module with 5 drawers (C45PRO M5)
- 1 fixed two-door module (C45PRO MA)
- 1 self-supporting complete corner with stainless steel
- coated MDF worktop (C45PRO CORNER/X)
- 5 perforated tool panels (C45PRO PF)
- 5 wall-mounted cabinets (C45PRO PM)
- 7 wall brackets, wide type (C45PRO SL)
- 2 wall brackets, narrow type (C45PRO SL)
- 2 single-door cabinets (C45PRO AS1)
- \* 2 single-door cabinets (C45FRO A5