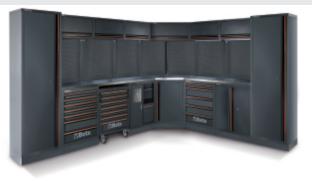

## Workshop equipment combination C45PRO

Combination comprising:

- 1 stainless steel coated MDF worktop (C45PX/3-2.0MT)
- 1 stainless steel coated MDF worktop (C45PX/2-1.3MT)
- 1 fixed module with 7 drawers (C45PRO M7)
- 1 mobile roller cab with 7 drawers (C45PRO C7)
  1 fixed service module (C45PRO MS)
- 1 fixed module with 5 drawers (C45PRO M5)
- 1 fixed two-door module (C45PRO MA)
- 1 self-supporting complete corner with stainless steel
- coated MDF worktop (C45PRO CORNER/X)
- 5 perforated tool panels (C45PRO PF)
- 5 wall-mounted cabinets (C45PRO PM)
- 7 wall brackets, wide type (C45PRO SL)
- 2 wall brackets, narrow type (C45PRO SL)
- 2 single-door cabinets (C45PRO AS1)
- \* 2 single-door cabinets (C45FRO A5