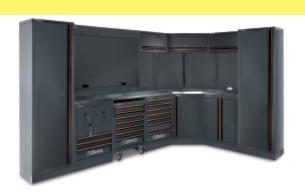

## C45PRO GX

## Workshop equipment combination C45PRO

## Combination comprising:

- 1 stainless steel coated MDF worktop (C45PX/3-2.0MT)
- 1 stainless steel coated MDF worktop (C45PX/1-0.7MT)
- 1 fixed module with 2 built-in reels (C45PRO ACT)
- 1 mobile roller cab with 7 drawers (C45PRO C7)
- 1 fixed module with 7 drawers (C45PRO M7)
- Fixed two-door module (C45PRO MA)
- 1 self-supporting complete corner with stainless steel coated MDF worktop (C45PRO CORNER/X)
- 1 perforated tool panel (C45PRO PF)
- 1 perforated tool panel, con be fitted with a power socket (not included) (C45PRO PFE)
- 2 wall-mounted cabinets (C45PRO PM)
- 1 tool wall system with aluminium shutter (C45PRO PAS)
- 6 wall brackets, wide type (C45PRO SL)
- 2 wall brackets, narrow type (C45PRO SS)
- 2 single-door cabinets (C45PRO AS1)