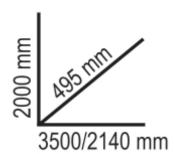

## ₫ 507 kg

| ETT RESERVE TO | art.      |
|----------------|-----------|
| 045000036      | C45PRO GX |