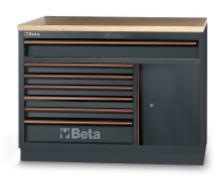

## Fixed module with 7 drawers, for workshop equipment combination C45PRO

- Multi-ply wood worktop, 1360 mm long
- 1 drawer (1248x406 mm) with ball bearing slides
- 6 drawers (782x406 mm) with ball bearing slides:
- 5 drawers, 65 mm high
- 1 drawer, 145 mm high
- Drawer bases protected by foamed rubber mats
- Front centralized lock
- With vertically adjustable feet
- Can be fitted with thermoformed trays
- 1 storage compartment with intermediate shelf and door, interior dimensions 50 4x424x597 mm