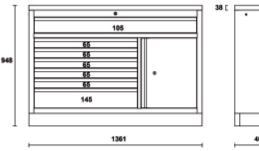

## Fixed module with 7 drawers, for workshop equipment combination C45PRO

- Multi-ply wood worktop, 1360 mm long
- 1 drawer (1248x406 mm) with ball bearing slides
- 6 drawers (782x406 mm) with ball bearing slides:
- 5 drawers, 65 mm high
- 1 drawer, 145 mm high
- Drawer bases protected by foamed rubber mats
- Front centralized lock
- With vertically adjustable feet
- Can be fitted with thermoformed trays
- 1 storage compartment with intermediate shelf and door, interior dimensions 50 4x424x597 mm