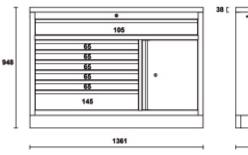

## Fixed module with 7 drawers, for workshop equipment combination C45PRO

- Stainless steel coated MDF worktop, 1360 mm long
- 1 drawer (1248x406 mm) with ball bearing slides
- 6 drawers (782x406 mm) with ball bearing slides:
- 5 drawers, 65 mm high
- 1 drawer, 145 mm high
- Drawer bases protected by foamed rubber mats
- Front centralized lock
- With vertically adjustable feet
- Can be fitted with thermoformed trays
- 1 storage compartment with intermediate shelf and door, interior dimensions 50 4x424x597 mm