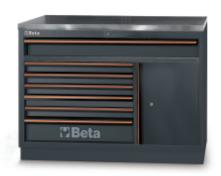

## Fixed module with 7 drawers, for workshop equipment combination C45PRO

- Stainless steel coated MDF worktop, 1360 mm long
- 1 drawer (1248x406 mm) with ball bearing slides
- 6 drawers (782x406 mm) with ball bearing slides:
- 5 drawers, 65 mm high
- 1 drawer, 145 mm high
- Drawer bases protected by foamed rubber mats
- Front centralized lock
- With vertically adjustable feet
- Can be fitted with thermoformed trays
- 1 storage compartment with intermediate shelf and door, interior dimensions 50 4x424x597 mm