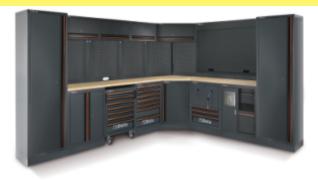

## Workshop equipment combination C45PRO

Combination comprising:

- 1 multi-ply wood worktop (C45PW/3-2,0MT)
- 1 multi-ply wood worktop (C45PW/2-1,3MT)
- 1 fixed two-door module (C45PRO MA)
- 1 mobile roller cab with 7 drawers (C45PRO C7)
- 1 fixed module with 7 drawers (C45PRO M7)
- 1 fixed module with 2 built-in reels (C45PRO ACT)
- 1 fixed service module (C45PRO MS) • 1 self-supporting complete corner with multiply wood worktop (C45PRO C/W)
- 2 perforated tool panels (C45PRO PF)
- 1 perforated tool panel, con be fitted with a power socket (not
- included) (C45PRO PFE)
- 3 wall-mounted cabinets (C45PRO PM)
- 1 tool wall system with aluminium shutter (C45PRO PA)
- 6 wall brackets, wide type (C45PRO SL)
- 2 wall brackets, narrow type (C45PRO SS)
- 2 single-door cabinets (C45PRO AS1)