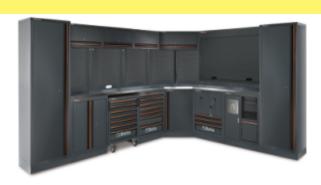

## Workshop equipment combination C45PRO

## Combination comprising:

- 1 stainless steel coated MDF worktop (C45PX/3-2.0MT)
- 1 stainless steel coated MDF worktop (C45PX/2-1.3MT)
- Fixed two-door module (C45PRO MA)
- 1 mobile roller cab with 7 drawers (C45PRO C7)
- 1 fixed module with 7 drawers (C45PRO M7)
- 1 fixed module with 2 built-in reels (C45PRO ACT)
- 1 fixed service module (C45PRO MS)
- 1 self-supporting complete corner with stainless steel coated MDF worktop (C45PRO C/X)
- 2 perforated tool panels (C45PRO PF)
- 1 perforated tool panel, con be fitted with a power socket (not included) (C45PRO PFE)
- 3 wall-mounted cabinets (C45PRO PM)
- 1 tool wall system with aluminium shutter (C45PRO PA)
- 6 wall brackets, wide type (C45PRO SL)
- 2 wall brackets, narrow type (C45PRO SS)
- 2 single-door cabinets (C45PRO AS1)