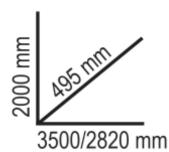

## Combination comprising:

- 1 stainless steel coated MDF worktop (C45PX/3-2.0MT)
- 1 stainless steel coated MDF worktop (C45PX/2-1.3MT)
- Fixed two-door module (C45PRO MA)
- 1 mobile roller cab with 7 drawers (C45PRO C7)
- 1 fixed module with 7 drawers (C45PRO M7)
- 1 fixed module with 2 built-in reels (C45PRO ACT)
- 1 fixed service module (C45PRO MS)
- 1 self-supporting complete corner with stainless steel coated MDF worktop (C45PRO C/X)
- 2 perforated tool panels (C45PRO PF)
- 1 perforated tool panel, con be fitted with a power socket (not included) (C45PRO PFE)
- 3 wall-mounted cabinets (C45PRO PM)
- 1 tool wall system with aluminium shutter (C45PRO PA)
- 6 wall brackets, wide type (C45PRO SL)
- 2 wall brackets, narrow type (C45PRO SS)
- 2 single-door cabinets (C45PRO AS1)